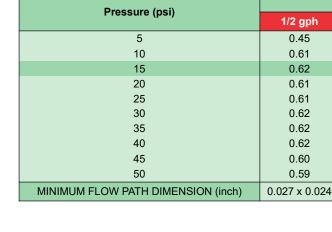

Flow (gph)

1 gph

0.79

1.06

1.11

1.14

1.18

1.21

1.21

1.21

1.19

1.17

0.031 x 0.031

2 gph

1.27

1.77

2.08

2.13

2.14

2.19

2.21

2.21

2.18

2.16

0.047 x 0.035

- Inlet barb has built-in filter to minimize risk of blockages.
- UV stabilized materials for long life.