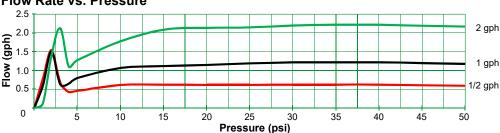

## Flow Rate vs. Pressure

**Specifications** 

Flow (gph)

1 gph

0.79

1.06

1.11

1.14

1.18

1.21

1.21

1.21

1.19

1.17

0.031 x 0.031

2 gph

1.27

1.77

2.08

2.13

2.14

2.19

2.21

2.21

2.18

2.16