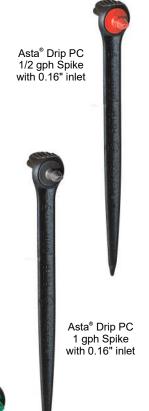

A landscape and nursery dripper incorporating an anchoring spike that delivers precise amounts of water direct to the plant root zone. This Pressure Compensating (PC) spike dripper has a sealed turbulent flow path and diaphragm to maintain uniform discharge rates over a wide range of pressures.

#### 2 gph Spike with 0.16"inlet

Asta® Drip PC

| openios. |                      |        |                         |                 |                      |             |  |  |  |  |
|----------|----------------------|--------|-------------------------|-----------------|----------------------|-------------|--|--|--|--|
|          | Dimensions Assembled |        | UV Stabilized Materials |                 | Base/Connection Type |             |  |  |  |  |
|          | HEIGHT               | 5.7"   | SPIKE:                  | polypropylene   | Inlet:               | BARB 0.16"  |  |  |  |  |
|          | WIDTH                | 1.3"   | BASE:                   | polypropylene   | Outlet:              | SPOUT 0.16" |  |  |  |  |
|          | DEPTH                | 1.7"   | DIAPHRAGM:              | silicone rubber |                      |             |  |  |  |  |
|          | WEIGHT (approx)      | 0.7 oz |                         |                 |                      |             |  |  |  |  |