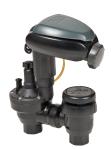

otected
- 100% Waterproof
- 100% Dust proof

#### **Built to last**

- Durable construction allows for both below-grade or above-grade installation with valve or box mounting
- Battery life of up to 3 years



Scan the QR code or visit digcorp.com

**DIG Corporation** 1210 Activity Drive Vista, California 92081 (800) 322-9146 (760) 727-0914 fax (760) 727-0282



# 710A SERIES





#### **Programming Features**

- Five start times per day provides added flexibility for any type of watering application including sandy or clay soil
- Valve duration up to 5 hours 59 minutes in one-minute increments
- Custom scheduling with a weekly calendar, odd days, even days or intervals of one to thirty (1-30) days utilizing a yearly calendar with leap year
- Rain Delay of up to 99 days with auto restart





With anti-siphon valve

With In-line valve





Waterproof battery cover

#### How to specify

| Model                       | Description                |
|-----------------------------|----------------------------|
| 710A Controller Only        |                            |
| 710A-000                    | Controller with 3 Adapters |
| 710A with In-line Valve     |                            |
| 710A-075                    | 3/4"                       |
| 710A-100                    | 1"                         |
| 710A-150                    | 1 1/2"                     |
| 710A-200                    | 2"                         |
| 710A with Actuator          |                            |
| 710A-011                    | <sup>3</sup> ⁄4" & 1"      |
| 710A with Anti-siphon Valve