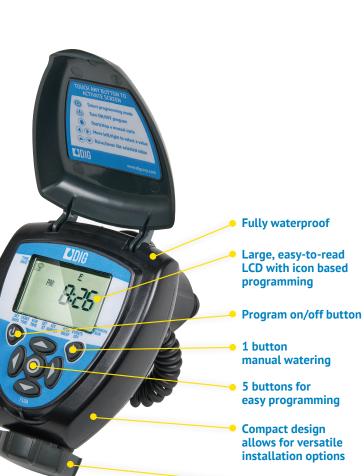

### Convenient

- Simple 1 station model
- Intuitive and easy-to-set irrigation programming
- Compact design allows for versatile installation options
- Powered by 2 AA batteries
- Rain sensor compatible

#### Waterproof

- 1P68 Protected
- 100% Waterproof
- 100% Dust proof

#### **Programming Features**

- Five start times per day provides added flexibility for any type of watering application including sandy or clay soil
- Valve duration up to 5 hours 59 minutes in one-minute increments
- Custom scheduling with a weekly calendar, odd days, even days or intervals of one to thirty (1-30) days utilizing a yearly calendar with leap year
- Rain Delay of up to 99 days with auto restart