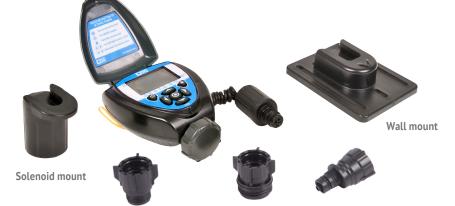

### Convenient

- Simple 1 station model
- Intuitive and easy-to-set irrigation programming
- Compact design allows for versatile installation options
- Powered by 2 AA batteries
- Rain sensor compatible

#### **Built to last**

- Durable construction allows for both below-grade or above-grade installation with valve or box mounting
- Battery life of up to 3 years

Scan the QR code or visit digcorp.com

**DIG Corporation** 1210 Activity Drive Vista, California 92081 (800) 322-9146 (760) 727-0914 fax (760) 727-0282