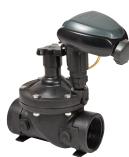

ected
- 100% Waterproof
- 100% Dust proof

#### **Built to last**

- Durable construction allows for both below-grade or above-grade installation with valve or box mounting
- Battery life of up to 3 years



Scan the QR code or visit digcorp.com

**DIG Corporation** 1210 Activity Drive Vista, California 92081 (800) 322-9146 (760) 727-0914 fax (760) 727-0282



# 710A SERIES





#### **Programming Features**

- Five start times per day provides added flexibility for any type of watering application including sandy or clay soil
- Valve duration up to 5 hours 59 minutes in one-minute increments
- Custom scheduling with a weekly calendar, odd days, even days or intervals of one to thirty (1-30) days utilizing a yearly calendar with leap year
- Rain Delay of up to 99 days with auto restart





With anti-siphon valve

With In-line valve





Waterproof battery cover

#### How to specify

| Model                       | Description                |
|-----------------------------|----------------------------|
| 710A Controller Only        |                            |
| 710A-000                    | Controller with 3 Adapters |
| 710A with In-line Valve     |                            |
| 710A-075                    | 3/4"                       |
| 710A-100                    | 1"                         |
| 710A-150                    | 1 1/2"                     |
| 710A-200                    | 2"                         |
| 710A with Actuator          |                            |
| 710A-011                    | <sup>3</sup> ⁄4" & 1"      |
| 710A with Anti-siphon Valve |