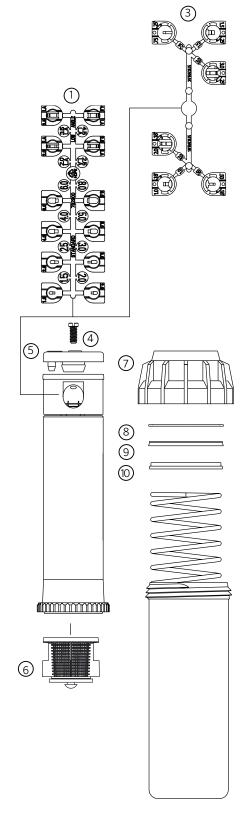

## I-20-04, I-20-06, I-20-12: Gear-Driven Rotor

| Item                | Description                                                             |              | Catalog No. | Price  |
|---------------------|-------------------------------------------------------------------------|--------------|-------------|--------|
| 1 2 3 4 5 6 7 8 9 P | Standard (8) and Low-Angle (4) Nozzle<br>Set, Blue and Gray             |              | 782900SP    | \$0.50 |
|                     | Standard (8) and Low-Angle (4) Nozzle<br>Set, <b>NAVY</b> Blue and Gray |              | 356605SP    | \$0.50 |
|                     | Short-Radius Nozzle Set (6),Black                                       |              | 466100SP    | \$0.50 |
|                     | Nozzle Retainer Screw                                                   |              | 180900      | \$0.50 |
|                     | Rubber Cover<br>Assembly                                                | Black        | 352476SP    | \$1.00 |
|                     |                                                                         | Purple       | 352478      | \$2.00 |
|                     | Filter Screen with Check Valve Assembly                                 |              | 142300SP    | \$1.00 |
|                     | Body Cap                                                                |              | 356000      | \$5.00 |
|                     | Slip Washer                                                             | I-20-12-Only | 296100      | \$0.25 |
|                     | Riser Seal                                                              | I-20-04      | 252500SP    | \$0.75 |
|                     |                                                                         | I-20-06      | 252500SP    | \$0.75 |
|                     |                                                                         | I-20-12      | 181500SP    | \$0.25 |
|                     | Spring Seat                                                             | I-20-04      | 227800      | \$0.35 |
|                     |                                                                         | I-20-06      | 227800      | \$0.35 |
|                     |                                                                         | I-20-12      | 189900SP    | \$0.35 |
| 11)                 | I-20 Shutoff Cap Assembly                                               |              | 296000      | \$5.00 |