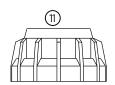

## I-20-04, I-20-06, I-20-12: Gear-Driven Rotor

| Item                | Description                                                             |              | Catalog No. | Price  |
|---------------------|-------------------------------------------------------------------------|--------------|-------------|--------|
| 1 2 3 4 5 6 7 8 9 P | Standard (8) and Low-Angle (4) Nozzle<br>Set, Blue and Gray             |              | 782900SP    | \$0.50 |
|                     | Standard (8) and Low-Angle (4) Nozzle<br>Set, <b>NAVY</b> Blue and Gray |              | 356605SP    | \$0.50 |
|                     | Short-Radius Nozzle Set (6),Black                                       |              | 466100SP    | \$0.50 |
|                     | Nozzle Retainer Screw                                                   |              | 180900      | \$0.50 |
|                     | Rubber Cover<br>Assembly                                                | Black        | 352476SP    | \$1.00 |
|                     |                                                                         | Purple       | 352478      | \$2.00 |
|                     | Filter Screen with Check Valve Assembly                                 |              | 142300SP    | \$1.00 |
|                     | Body Cap                                                                |              | 356000      | \$5.00 |
|                     | Slip Washer                                                             | I-20-12-Only | 296100      | \$0.25 |
|                     | Riser Seal                                                              | I-20-04      | 252500SP    | \$0.75 |
|                     |                                                                         | I-20-06      | 252500SP    | \$0.75 |
|                     |                                                                         | I-20-12      | 181500SP    | \$0.25 |
|                     | Spring Seat                                                             | I-20-04      | 227800      | \$0.35 |
|                     |                                                                         | I-20-06      | 227800      | \$0.35 |
|                     |                                                                         | I-20-12      | 189900SP    | \$0.35 |
| 11)                 | I-20 Shutoff Cap Assembly                                               |              | 296000      | \$5.00 |