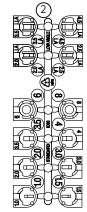

## I-20-04, I-20-06, I-20-12: Gear-Driven Rotor

| Item                | Description                                                             |              | Catalog No. | Price  |
|---------------------|-------------------------------------------------------------------------|--------------|-------------|--------|
| 1 2 3 4 5 6 7 8 9 P | Standard (8) and Low-Angle (4) Nozzle<br>Set, Blue and Gray             |              | 782900SP    | \$0.50 |
|                     | Standard (8) and Low-Angle (4) Nozzle<br>Set, <b>NAVY</b> Blue and Gray |              | 356605SP    | \$0.50 |
|                     | Short-Radius Nozzle Set (6),Black                                       |              | 466100SP    | \$0.50 |
|                     | Nozzle Retainer Screw                                                   |              | 180900      | \$0.50 |
|                     | Rubber Cover<br>Assembly                                                | Black        | 352476SP    | \$1.00 |
|                     |                                                                         | Purple       | 352478      | \$2.00 |
|                     | Filter Screen with Check Valve Assembly                                 |              | 142300SP    | \$1.00 |
|                     | Body Cap                                                                |              | 356000      | \$5.00 |
|                     | Slip Washer                                                             | I-20-12-Only | 296100      | \$0.25 |
|                     | Riser Seal                                                              | I-20-04      | 252500SP    | \$0.75 |
|                     |                                                                         | I-20-06      | 252500SP    | \$0.75 |
|                     |                                                                         | I-20-12      | 181500SP    | \$0.25 |
|                     | Spring Seat                                                             | I-20-04      | 227800      | \$0.35 |
|                     |                                                                         | I-20-06      | 227800      | \$0.35 |
|                     |                                                                         | I-20-12      | 189900SP    | \$0.35 |
| 11)                 | I-20 Shutoff Cap Assembly                                               |              | 296000      | \$5.00 |