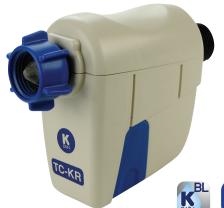

## Models:

TC-KR
TC-KR-BSP

#### INTRODUCTION

TC-KR is a Bluetooth® and fully waterproof battery operated tap timer. Easily add irrigation or misting to small lawn or garden areas, terraces and potted plants using your hose faucet. A simple to use Bluetooth® app controls your irrigation needs through your smartphone or tablet.