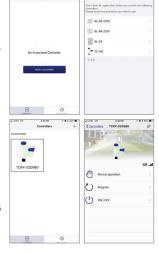

### STEP 1: APP DOWNLOAD

1. On your smartphone or tablet, go to the itunes App Store (A) or to the Goggle Play Store app.

- 2. Search for the K-Rain BL app R in the search bar.
- 3. Download and install the K-Rain BL app.
- 4. Make sure Bluetooth® 👔 is enabled on your smartphone or tablet.

#### STEP 2: PAIRING

- 1. Unit requires one 9V alkaline battery prior to operating. Remove the blue (or green) plastic shield and rubber gasket, install the battery, and replace the plastic shield and rubber gasket.
- 2. Launch the K-Rain BL app. K

- 3. Tap on the «Add a module» button. or on the «+» button.
- 5. Choose your TC-KR from the list of nearby controllers.
- 6. Follow the in-app instructions. Once your TC-KR controller has connected to your phone or tablet, it will show as "connected." Tap on controller icon to access the main programing page.