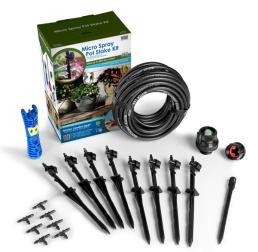

## **MLK-POT** Micro Spray Pot Stake Kit

This Pot Stake Kit waters up to 8 potted plants. Due to limited water flow through 1/4-in vinyl tubing, no more than 1 kit (8 Pot Stakes) can be installed on a faucet. Expandable by up to 65 stakes when using 1/2-in poly tubing as the main line. Pot Stakes are adjustable from 0-8 GPH, they have a 165° half-circle, down-spray pattern with a 2-ft radius. Pot Stakes also have depth and direction arrows built in to their design for easy placement.

This Kit includes 30-ft of 1/4-in Vinyl Tubing, 8 Pot Stakes with On/Off valves, Backflow Prevention Valve, 1/4-in Faucet Fitting, 7 - 1/4-in Tees, All-In-One Tool & 1 bonus Pot Stake Extender. We Recommend using one of our Faucet Filters (MLFF-41 or MLFF-150) if using hard or well water, and our 25 PSI Pressure Regulator (MLA-25PR) for drip systems.