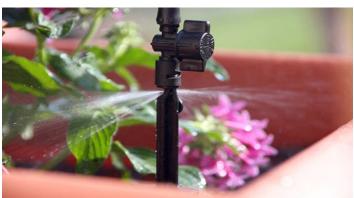

## **MLK-POT** Micro Spray Pot Stake Kit

This Pot Stake Kit waters up to 8 potted plants. Due to limited water flow through 1/4-in vinyl tubing, no more than 1 kit (8 Pot Stakes) can be installed on a faucet. Expandable by up to 65 stakes when using 1/2-in poly tubing as the main line. Pot Stakes are adjustable from 0-8 GPH, they have a 165° half-circle, down-spray pattern with a 2-ft radius. Pot Stakes also have depth and direction arrows built in to their design for easy placement.