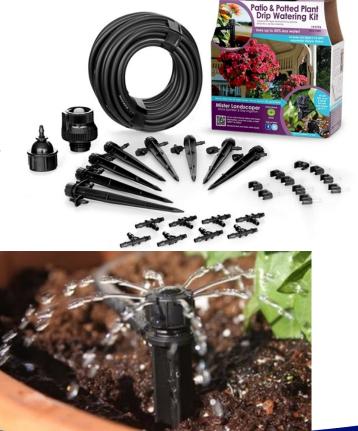

## MLK-PWK Patio & Potted Plant Drip Watering Kit

This Patio Kit waters up to 8 potted plants. Due to limited water flow through 1/4-in vinyl tubing, no more than 1 kit (8 Dripper Stakes) can be installed on a faucet. Also, due to the limited water flow through 1/4-in vinyl tubing, no more than 3 Dripper Stakes in a daisy chained group will deliver full 10 GPH output. Adjustable Dripper Stakes are adjustable from 0-10 GPH, they will start as a slow drip and up to a 360° full-circle with a 2.5-ft diameter spray pattern. This Kit includes 30-ft of 1/4-in Vinyl Tubing, 8 Adjustable Dripper Stakes with couplers, Backflow Prevention Valve, 1/4-in Faucet Adapter, 8 - 1/4-in Tees & 10 Nail Clamps. We Recommend using one of our Faucet Filters (MLFF-41 or MLFF-150) if using hard or well water, and our 25 PSI Pressure Regulator (MLA-25PR) for drip systems.