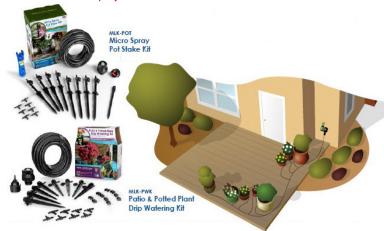

## **MLK-POT** Micro Spray Pot Stake Kit

This Pot Stake Kit waters up to 8 potted plants. Due to limited water flow through 1/4-in vinyl tubing, no more than 1 kit (8 Pot Stakes) can be installed on a faucet. Expandable by up to 65 stakes when using 1/2-in poly tubing as the main line. Pot Stakes are adjustable from 0-8 GPH, they have a 165° half-circle, down-spray pattern with a 2-ft radius. Pot Stakes also have depth and direction arrows built in to their design for easy placement.

## MLK-PWK Patio & Potted Plant Drip Watering Kit

This Patio Kit waters up to 8 potted plants. Due to limited water flow through 1/4-in vinyl tubing, no more than 1 kit (8 Dripper Stakes) can be installed on a faucet. Also, due to the limited water flow through 1/4-in vinyl tubing, no more than 3 Dripper Stakes in a daisy chained group will deliver full 10 GPH output. Adjustable Dripper Stakes are adjustable from 0-10 GPH, they will start as a slow drip and up to a 360° full-circle with a 2.5-ft diameter spray pattern. This Kit includes 30-ft of 1/4-in Vinyl Tubing, 8 Adjustable Dripper Stakes with couplers, Backflow Prevention Valve, 1/4-in Faucet Adapter, 8 - 1/4-in Tees & 10 Nail Clamps. We Recommend using one of our Faucet Filters (MLFF-41 or MLFF-150) if using hard or well water, and our 25 PSI Pressure Regulator (MLA-25PR) for drip systems.