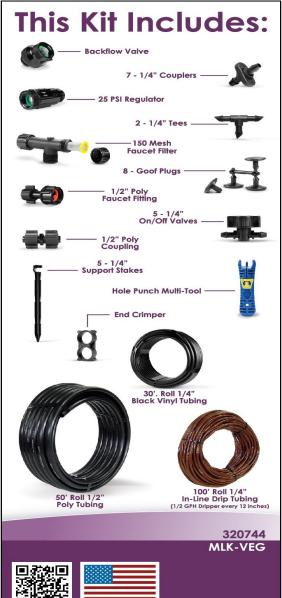

This Kit includes 100-ft of 1/4-in In-Line Drip Tubing, 50-ft of 1/2-in Poly Tubing, 30-ft of 1/4-in Vinyl Tubing, Backflow Valve, 25 PSI Pressure Regulator, 150 mesh Faucet Filter, 1/2-in Faucet Fitting, 1/2-in Coupling, End Crimper, 7 - 1/4-in Couplers, 2 - 1/4-in Tees, 5 - 1/4-in On/Off Valves, Punch Tool, & 8 Goof Plugs. We Recommend our Water Timer (MLWT-TIMER) to water automatically.