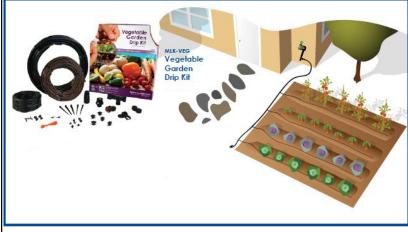

## MLK-VEG Vegetable Garden Drip Kit

This Vegetable Garden Drip Kit includes everything needed to water up to 100 linear feet of row garden. 1/2 GPH drippers are molded into the 1/4-in drip tubing every 12 inches. The On/Off valves offer control over individual rows of drip tubing. An additional 3 kits or up to 3 rolls of the 1/4-in in-line drip tubing (MLD-QDT100) can be added to this one kit for a total of 400 linear feet of drip tubing.

This Kit includes 100-ft of 1/4-in In-Line Drip Tubing, 50-ft of 1/2-in Poly Tubing, 30-ft of 1/4-in Vinyl Tubing, Backflow Valve, 25 PSI Pressure Regulator, 150 mesh Faucet Filter, 1/2-in Faucet Fitting, 1/2-in Coupling, End Crimper, 7 - 1/4-in Couplers, 2 - 1/4-in Tees, 5 - 1/4-in On/Off Valves, Punch Tool, & 8 Goof Plugs. We Recommend our Water Timer (MLWT-TIMER) to water automatically.