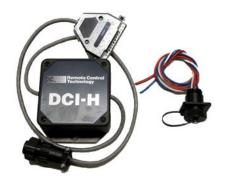

## Part Number: 01384

Direct Controller Interface for Hunter ICC & PRO C Controllers PN: 01384

Direct Controller Interface for Rainmaster Controllers PN: 01383