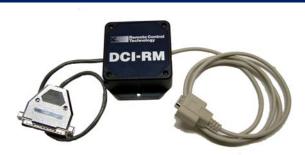

## Part Number; 01383

## Part Number: 01384

Direct Controller Interface for Hunter ICC & PRO C Controllers PN: 01384

Direct Controller Interface for Rainmaster Controllers PN: 01383