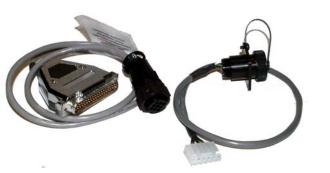

Part Number: 01382

Direct Controller Interface for Irritrola Dial & MC Controllers PN: 01382