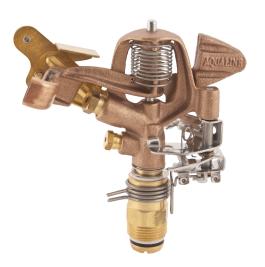

## 3/4" Adjustable Brass Impact Sprinkler (I75A)

## **Features**

- Proven impact drive
- Rugged steel, bronze and stainless steel construction
- Stainless steel, tamper-resistant arc adjustment
- Adjustable from 20 to 340 degrees
- Anti-backsplash impact drive for reduced side splash
- Adjustable stainless steel pin for stream break-up
- Adjustable stainless steel deflector plate for distance control
- Stainless steel drive spring, trip assembly and drive pin
- Straight through flow, low pressure loss